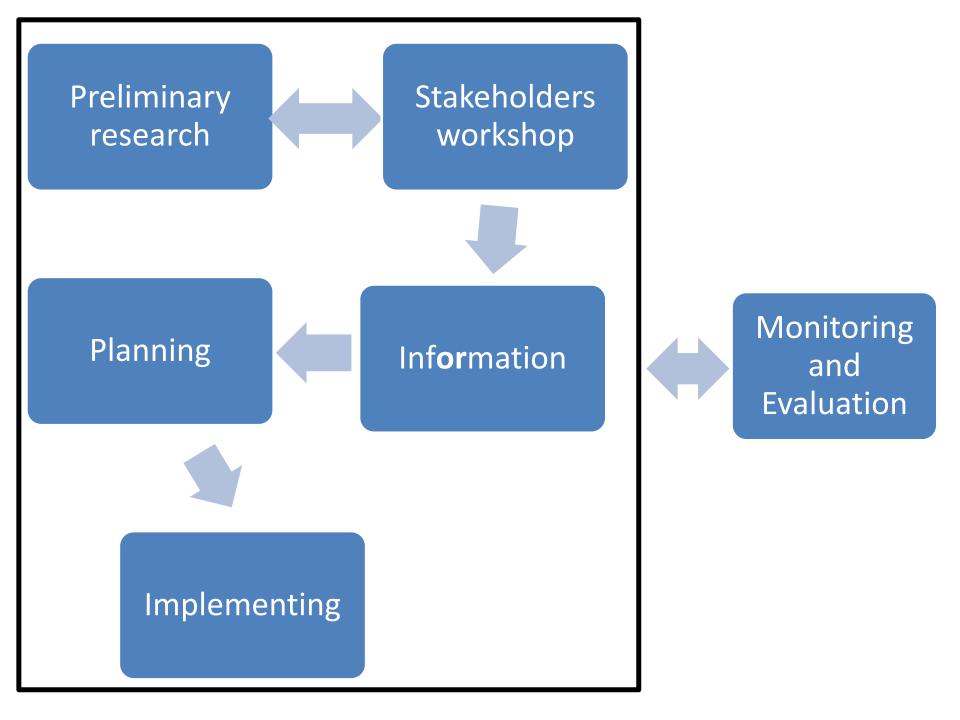

### **Solutions**

# Campaign to raise awareness Increase law enforcement

This is our road, our rules #kwak